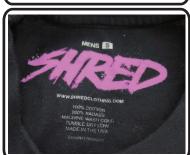

# Tagless Label Printing Solution

**Tagless Label** is no feeling printed label. Direct printing on fabric or garment surface, eliminate conventional PET woven label uncomfortable feel.

Printed label - classification

#### Advantage of Tagless Label

- <1>Fastness to washing and iron
  Ink film remains smooth, stable and comfort after many times washing
- <2>Good adhesion High affinity to fibre. High binding power with fibre.
- <3>High opacity Strong color strength of ink on depth color fabric.
- <4>Soft ink film
  High ink film soft, flexibility.
  No cracking and high stretching after washing.