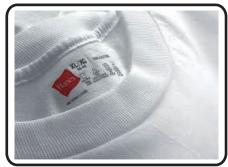

# Tagless Label Printing Solution

**Tagless Label** is no feeling printed label. Direct printing on fabric or garment surface, eliminate conventional PET woven label uncomfortable feel.

Printed label - classification

- <1> Printed woven label / Ribbon label printing polyester fibre, screen printing and solvent-based ink
- <2> Tagless Printing OR Tagless Neck Label Printing - T-shirt, jacket, pad printing and solvent-based ink
- <3> Hang Tag Printing
   Paper or plastic film, offset printing and oil-based ink