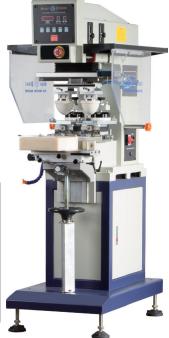

## Tagless / Label Pad Printer

#### SPC-824SDU

Ink cup diameter Φ90(mm)
Steel plate size 100x220(mm)
Max. Printing pressure 1155N (6 bar)
Max. Printing speed 1000(pcs/hr)
Air consumption 125(L/min)

Rated power 50 W

Rated voltage  $1\Phi AC 220V \pm 10\% 50Hz$ 

#### SPC-826SDUQ1

Ink cup diameter Φ90(mm)
Steel plate size 100x250(mm)
Max. Printing pressure 1150N (6 bar)
Max. Printing speed 800(pcs/hr)
Air consumption 130(L/min)

Rated power 50 W

Rated voltage  $1\Phi AC 220V \pm 10\% 50Hz$ 