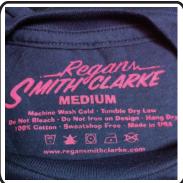

# Tagless Label Printing Solution

**Tagless Label** is no feeling printed label. Direct printing on fabric or garment surface, eliminate conventional PET woven label uncomfortable feel.

Printed label - classification

#### Advantage of Tagless Label

- <1>Fastness to washing and iron
  Ink film remains smooth, stable and comfort after many times washing
- <2>Good adhesion High affinity to fibre. High binding power with fibre.
- <3>High opacity Strong color strength of ink on depth color fabric.
- <4>Soft ink film
  High ink film soft, flexibility.
  No cracking and high stretching after washing.