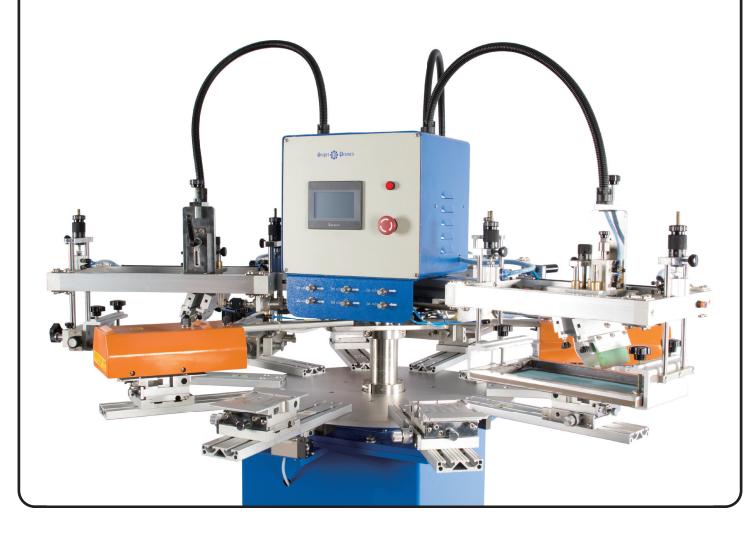

# High Speed Tagless / Label Screen Printer

### SR-130F8-3

Colour 3Colour

Max.Printing area 130 X 100 mm

Max.Printing speed 1200 pcs/hr

Rated power 1¢AC 220V 50/60Hz

4.3 KW

Air consumption 25 Litre/min 6bar Outline dimension 1470 x 1380 x 1480 mm

Weight 220 kg