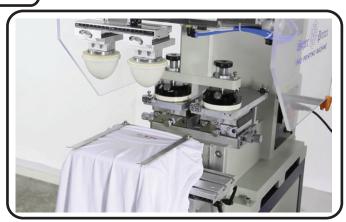

# High Speed Tagless / Label Screen Printer

### SR-130F8-3

Colour 3Colour

Max.Printing area 130 X 100 mm

Max.Printing speed 1200 pcs/hr

Rated power 1¢AC 220V 50/60Hz

4.3 KW

Air consumption 25 Litre/min 6bar Outline dimension 1470 x 1380 x 1480 mm

Weight 220 kg