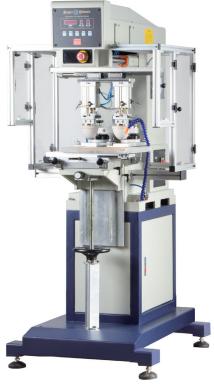

## Tagless / Label Pad Printer

#### SPC-824SDU

Ink cup diameter Φ90(mm)
Steel plate size 100x220(mm)
Max. Printing pressure 1155N (6 bar)
Max. Printing speed 1000(pcs/hr)
Air consumption 125(L/min)

Rated power 50 W

Rated voltage  $1\Phi AC 220V \pm 10\% 50Hz$ 