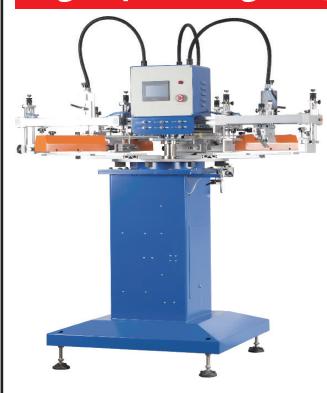

# High Speed Tagless / Label Screen Printer

### SR-130F8-3

Colour 3Colour

Max.Printing area 130 X 100 mm

Max.Printing speed 1200 pcs/hr

Rated power 1¢AC 220V 50/60Hz

4.3 KW

Air consumption 25 Litre/min 6bar Outline dimension 1470 x 1380 x 1480 mm

Weight 220 kg