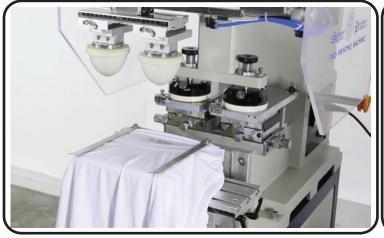

# High Speed Tagless / Label Screen Printer

### SR-130F8-3

Colour 3Colour

Max.Printing area 130 X 100 mm

Max.Printing speed 1200 pcs/hr

Rated power 1¢AC 220V 50/60Hz

4.3 KW

Air consumption 25 Litre/min 6bar Outline dimension 1470 x 1380 x 1480 mm

Weight 220 kg