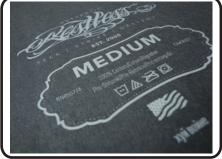

# Tagless Label Printing Solution

**Tagless Label** is no feeling printed label. Direct printing on fabric or garment surface, eliminate conventional PET woven label uncomfortable feel.

Printed label - classification

- <1> Printed woven label / Ribbon label printing polyester fibre, screen printing and solvent-based ink
- <2> Tagless Printing OR Tagless Neck Label Printing - T-shirt, jacket, pad printing and solvent-based ink
- <3> Hang Tag Printing
   Paper or plastic film, offset printing and oil-based ink