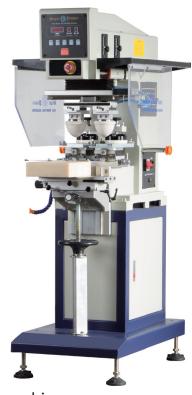

## Tagless / Label Pad Printer

#### SPC-824SDU

Ink cup diameter Φ90(mm)
Steel plate size 100x220(mm)
Max. Printing pressure 1155N (6 bar)
Max. Printing speed 1000(pcs/hr)
Air consumption 125(L/min)

Rated power 50 W

Rated voltage  $1\Phi AC 220V \pm 10\% 50Hz$ 

Rated current 3A

Noise <80(dB)

Outline dimension 860x500x1405(mm)

Weight 130(kg)