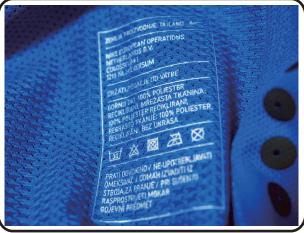

# **Tagless Label Printing Solution**

www.ever-bright.com Since @ 1983

XS | S | M | L | XL

100% COTTON MADE IN HONG KONG

水洗說明 LAUNDERING METHOD

# Tagless Label Printing Solution

**Tagless Label** is no feeling printed label. Direct printing on fabric or garment surface, eliminate conventional PET woven label uncomfortable feel.

Printed label - classification